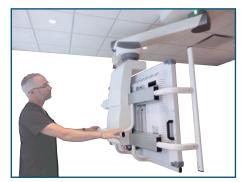

Various screen layouts are easily chosen with a simple hand-held remote-control.

The Skilex ceiling-mounted system simplifies room setup. The robust arm's intuitive and easy brake-release system and the reach provide the flexibility you need to maximize surgeon visualization and comfort.