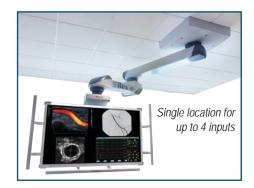

The SKilex 55" 4K, ultra-high definition monitor increases clinical detail and ease of visualization.\*

1 C 1 imagediagnostics.com

Our powerful, integrated BIOS system simplifies infrastructure. Skilex reduces cost and allows for up to four inputs simultaneously all while providing layout options that optimize procedure visualization for the surgeon.

Various screen layouts are easily chosen with a simple hand-held remote-control.

The Skilex ceiling-mounted system simplifies room setup. The robust arm's intuitive and easy brake-release system and the reach provide the flexibility you need to maximize surgeon visualization and comfort.