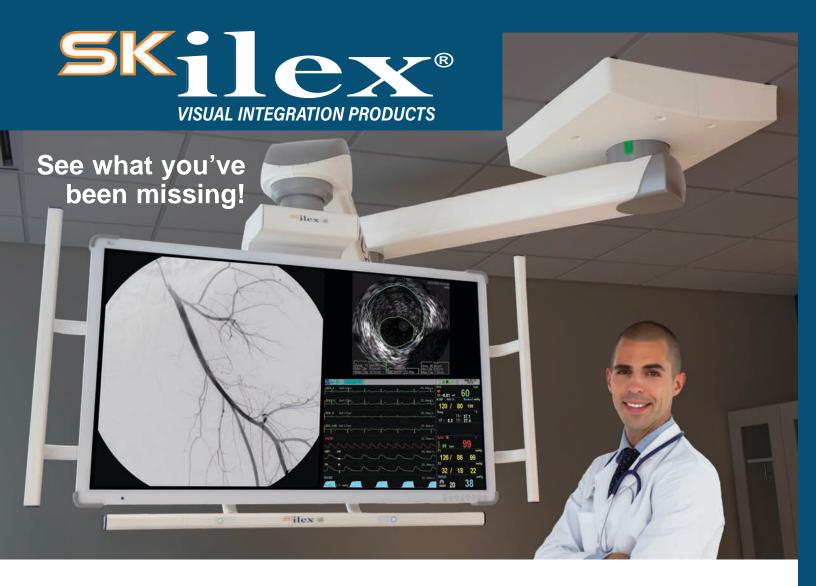

## Award winning Ceiling-mounted video integration system

## **Optimize** your visualization

The SKilex ceiling-mounted video integration system provides the powerful visualization found in hybrid operating rooms, ASCs, OBLs and image-guided interventional suites.

The SKilex 55" 4K, ultra-high definition monitor increases clinical detail and ease of visualization.\*

1 C 1 imagediagnostics.com

Our powerful, integrated BIOS system simplifies infrastructure. Skilex reduces cost and allows for up to four inputs simultaneously all while providing layout options that optimize procedure visualization for the surgeon.

Various screen layouts are easily chosen with a simple hand-held remote-control.

The Skilex ceiling-mounted system simplifies room setup. The robust arm's intuitive and easy brake-release system and the reach provide the flexibility you need to maximize surgeon visualization and comfort.