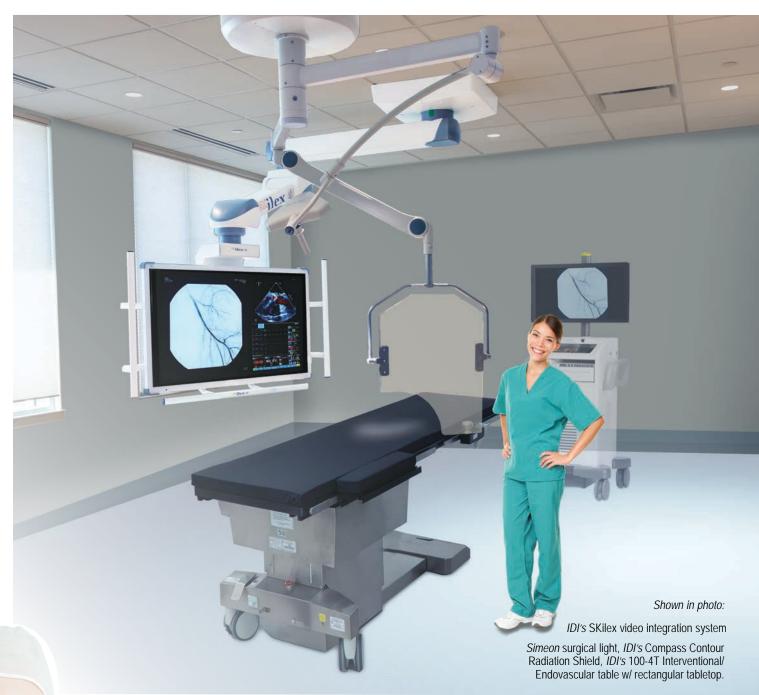

## Award winning Ceiling-mounted video integration system

## **Optimize** your visualization

The SKilex ceiling-mounted video integration system provides the powerful visualization found in hybrid operating rooms, ASCs, OBLs and image-guided interventional suites.

The SKilex 55" 4K, ultra-high definition monitor increases clinical detail and ease of visualization.\*

1 C 1 imagediagnostics.com

Our powerful, integrated BIOS system simplifies infrastructure. Skilex reduces cost and allows for up to four inputs simultaneously all while providing layout options that optimize procedure visualization for the surgeon.

Various screen layouts are easily chosen with a simple hand-held remote-control.

The Skilex ceiling-mounted system simplifies room setup. The robust arm's intuitive and easy brake-release system and the reach provide the flexibility you need to maximize surgeon visualization and comfort.