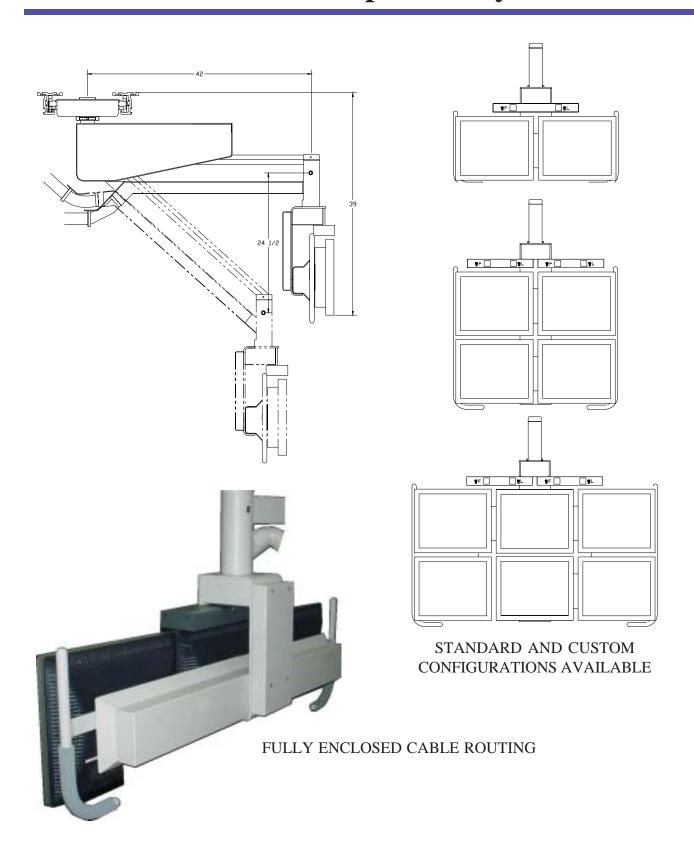

#### **Package Includes:**

- Mobile gantry and counterbalanced swing arm with 42"sweep radius, 25" vertical travel and +180° rotation
- Anodized aluminum ceiling rails (8'-10") with *Easymount* clip system
- Flat panel array with +180° rotation
- Array includes 2 to 6 display panel mounts with +10° tilt
- Complete installation package; meter box mounts, all mounting hardware and cable management components; brackets, covers and 25'
  "flexhaust" hose

#### **Enhancements:**

- Rail lengths up to 17' 8"
- X-Y OEM rail adapters with bridge rails
- Custom meter box mounting kits
- Cable carrier kits
- Companion mobile carriages for mounting Lights, Radiation Shields and Injectors and other devices in IDI rails

Enhancements include: extended length ceiling rails, X-Y OEM bridge systems, cable carrier kits, and supplemental mounting brackets for the installation of a full-range of flat panel devices.

Additional mobile carriages are available in a universal mounting configuration. These additional carriages can be used as a platform to support surgical lights, radiation shields, injectors and other ceiling suspended equipment, providing a complete room solution and consistency of appearance. The IDI 1000F is available in most OEM colors.