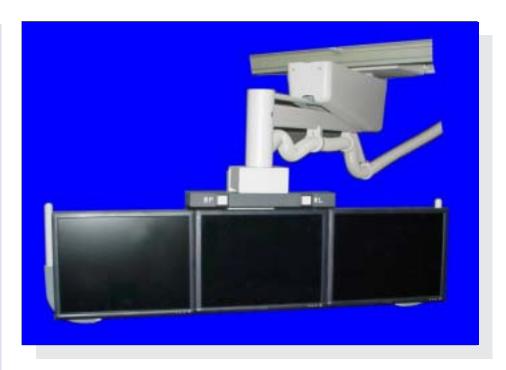

### **IDI 1000F Flat Panel Suspension System**

The IDI 1000F provides unlimited flexibility in display positioning during imaging procedures. The system features a counterbalanced arm with vertical travel and internal cable routing. A dual-axis flat panel mount permits independent panel mounting and positioning. The IDI 1000F is versatile suspension that can be easily integrated with existing imaging systems requiring two to six panel configurations.

The IDI 1000F is available as a fixed or mobile suspension. The mobile package includes clip-mounted ceiling rails, an Image Diagnostics innovation. The *Easymount* rail system snaps into the ceiling grid and eliminates the need for drilling rails. Rail set up and repositioning is simplified reducing installation time and effort.