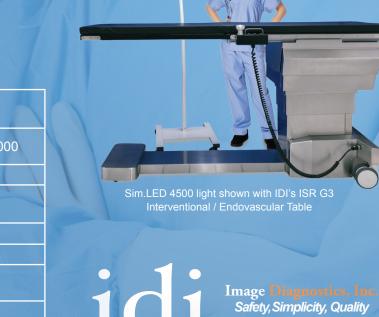

## SIMLED 450

**PORTABLE LIGHT** 

The Sim.LED 4500 provides optimal illumination with uniform light intensity, a wide range of adjustment options, smooth positioning and low heat output.

## WHY SIMEON LIGHTS?

**Technology:** Patented reflector technology delivers uniform light intensity, a large depth of focus and an outstanding level of shadow free illumination.

> Durability: Glass front face will not cloud over time. Aluminum housing-rugged construction provides superior heat transfer for LED longevity - 60,000+ hours.