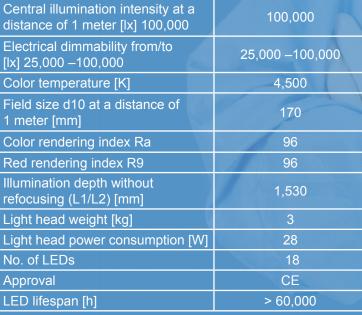

## SIMLED 450

**PORTABLE LIGHT** 

The Sim.LED 4500 provides optimal illumination with uniform light intensity, a wide range of adjustment options, smooth positioning and low heat output.

## WHY SIMEON LIGHTS?

**Technology:** Patented reflector technology delivers uniform light intensity, a large depth of focus and an outstanding level of shadow free illumination.

> Durability: Glass front face will not cloud over time. Aluminum housing-rugged construction provides superior heat transfer for LED longevity - 60,000+ hours.