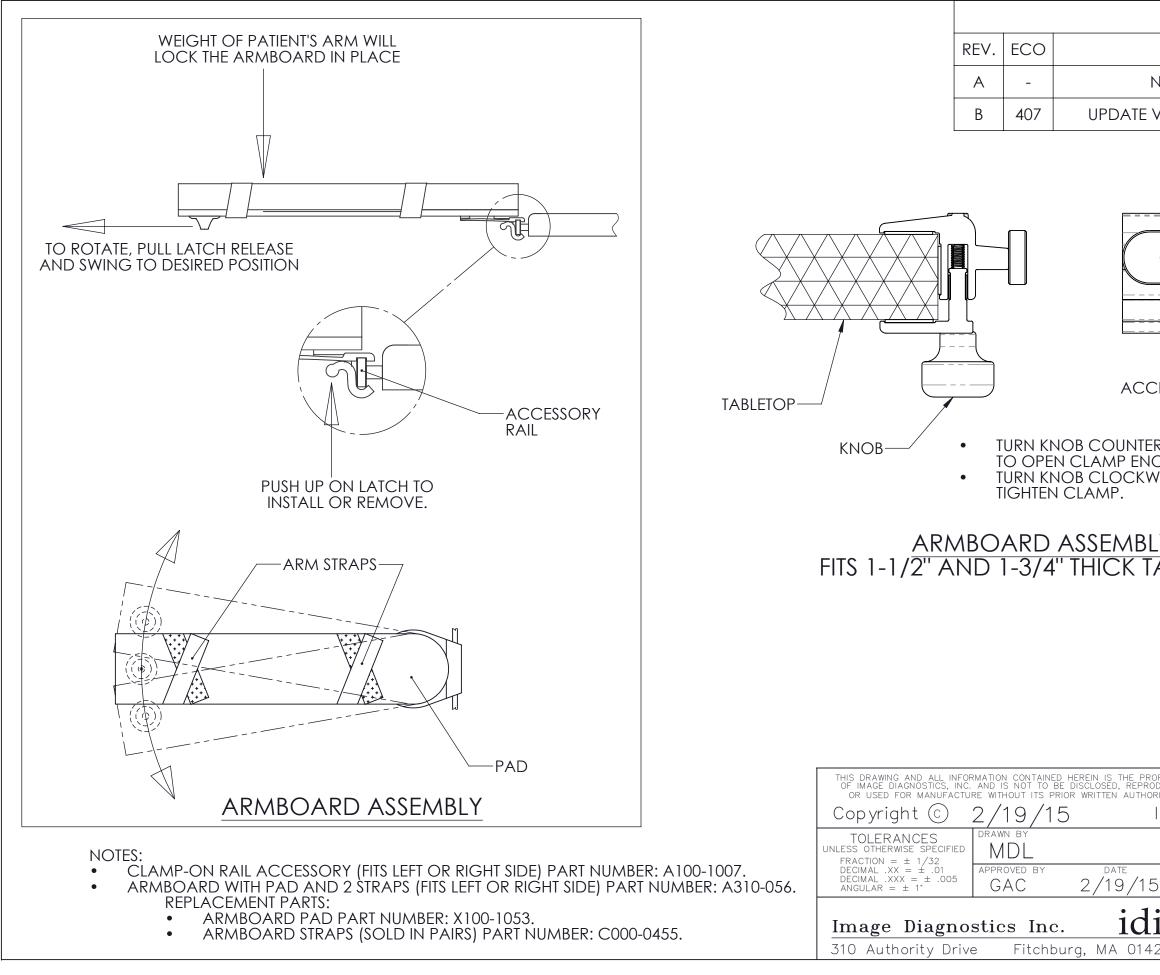

| RE                                                               | VISIONS                  |            |            |     |
|------------------------------------------------------------------|--------------------------|------------|------------|-----|
| DESCRIPTION                                                      |                          | BY         | DATE       |     |
| NEW ARMBOARD                                                     |                          | ARL        | 04/13/11   |     |
| VIEW OF CLAMP-ON RAIL                                            |                          | MDL        | 2/19/2015  |     |
|                                                                  |                          | 1          |            |     |
|                                                                  |                          |            |            |     |
|                                                                  |                          |            |            |     |
|                                                                  |                          | $\odot$    |            |     |
|                                                                  |                          |            |            |     |
|                                                                  |                          |            |            |     |
|                                                                  |                          |            |            |     |
| CESSORY RAIL                                                     |                          |            |            |     |
| RCLOCKWISE (AS VIEWED FROM ABOVE)<br>OUGH TO SLIP ONTO TABLETOP. |                          |            |            |     |
| WISE (AS VIEWED FROM ABOVE)TO                                    |                          |            |            |     |
|                                                                  |                          |            |            |     |
|                                                                  |                          |            |            |     |
| ABLETOPS                                                         |                          |            |            |     |
| WARNING<br>25 LBS (11 kg)                                        |                          |            |            |     |
|                                                                  |                          |            |            |     |
|                                                                  |                          |            |            |     |
|                                                                  |                          |            |            |     |
|                                                                  |                          |            |            |     |
| operty<br>Duced<br>Drity<br>IDI                                  | STRUCTIONS,<br>AND CLAMP |            | BOAR       | 2D  |
|                                                                  |                          |            |            |     |
| MATER                                                            | REF: AR                  | MBD        | NEXT LEVEL |     |
| 5<br>• She                                                       | COOO-OT                  | 767<br>DNE |            |     |
| 1 SIZE                                                           |                          |            | ,          | REV |
| -20 I B                                                          |                          | I I O /    |            |     |