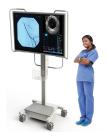

### ilex Video Integration Systems

The first mobile large field 4K UHD display solutions with onboard video integration. The systems are equipped with 55" or 58" surgical or DICOM-ready high resolution UHD monitors. The ilex series visualization products are much more than simply monitors on a mobile stand. ilex includes the complex electronics associated with fixed room integration solutions for scaling, conversion and switching devices and incorporates them into our mobile chassis.