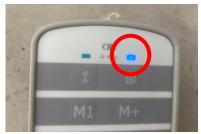

#### To lock down the movement of the table:

1. Hold down the top right button until you hear one long Beep and the blue light above the lock button stays lit. (Note: wheel lock can be done with or without power cord connected to the table.)