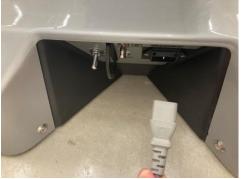

#### To move the table:

- 1. Toggle Power Switch (located below) to the "On" position.
- 2. Unplug the power cord located on the base of the table.

- Using the hand pendant controller, hold down the top left button.
- The blue light above the top right buttons will blink for a short time.
- 5. When you hear one long beep, both blue lights above the buttons will be stay lit and the table will be ready for transportation.