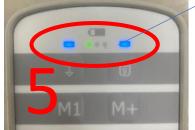

#### To move the table:

- 1. Toggle Power Switch (located below) to the "On" position.
- 2. Unplug the power cord located on the base of the table.

- Using the hand pendant controller, hold down the top left button.
- The blue light above the top right buttons will blink for a short time.
- 5. When you hear one long beep, both blue lights above the buttons will be stay lit and the table will be ready for transportation.