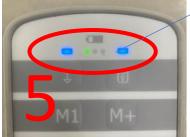

#### To move the table:

- 1. Toggle Power Switch (located below) to the "On" position.
- 2. Unplug the power cord located on the base of the table.

- Using the hand pendant controller, hold down the top left button.
- The blue light above the top right buttons will blink for a short time.
- 5. When you hear one long beep, both blue lights above the buttons will be stay lit and the table will be ready for transportation.