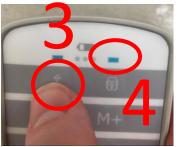

#### To move the table:

- 1. Toggle Power Switch (located below) to the "On" position.
- 2. Unplug the power cord located on the base of the table.

- Using the hand pendant controller, hold down the top left button.
- The blue light above the top right buttons will blink for a short time.
- 5. When you hear one long beep, both blue lights above the buttons will be stay lit and the table will be ready for transportation.