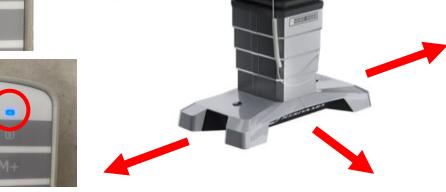

#### To move the table:

- 1. Toggle Power Switch (located below) to the "On" position.
- 2. Unplug the power cord located on the base of the table.

- Using the hand pendant controller, hold down the top left button.
- The blue light above the top right buttons will blink for a short time.
- 5. When you hear one long beep, both blue lights above the buttons will be stay lit and the table will be ready for transportation.

#### To lock down the movement of the table:

1. Hold down the top right button until you hear one long Beep and the blue light above the lock button stays lit. (Note: wheel lock can be done with or without power cord connected to the table.)