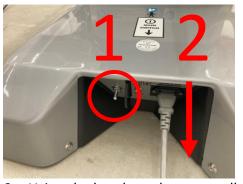

#### To move the table:

- 1. Toggle Power Switch (located below) to the "On" position.
- 2. Unplug the power cord located on the base of the table.

- Using the hand pendant controller, hold down the top left button.
- The blue light above the top right buttons will blink for a short time.
- 5. When you hear one long beep, both blue lights above the buttons will be stay lit and the table will be ready for transportation.