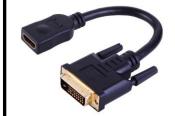

## **Included adaptors**

Read the operator manual prior to use

**J000-0292 J000-0307** DVI to HDMI Cable – 8in. Display Port to HDMI Cable – 6in.