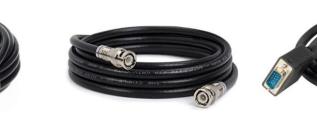

## **Included Cables**

**J000-0346** Display Port to Display Port – 25ft. **J000-0293** HDMI Cable – 25ft. **J000-0236** Coaxial BNC Cable – 25ft. **J000-0186 (ilex only)** SVGA Cable – 20ft.

**Operator Manual** 