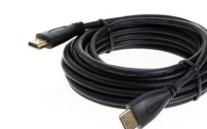

## **Included Cables**

**J000-0346** Display Port to Display Port – 25ft. **J000-0293** HDMI Cable – 25ft. **J000-0236** Coaxial BNC Cable – 25ft. **J000-0186 (ilex only)** SVGA Cable – 20ft.

**Operator Manual** 