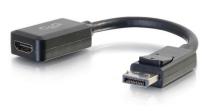

## **Included adaptors**

Read the operator manual prior to use

**J000-0292 J000-0307** DVI to HDMI Cable – 8in. Display Port to HDMI Cable – 6in.