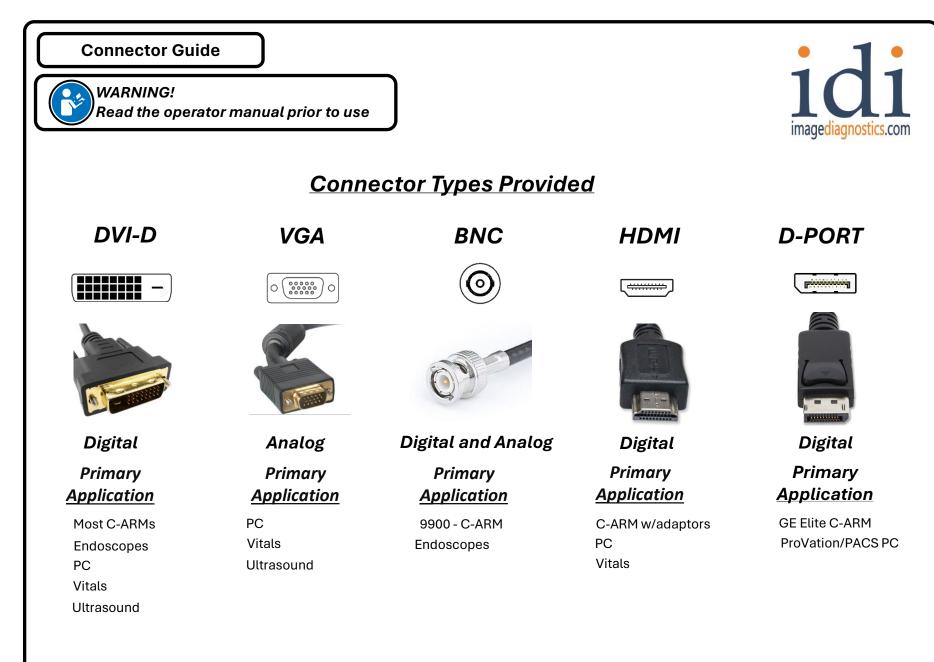

Interconnect cable guide

WARNING!

## **Included adaptors**

Read the operator manual prior to use

**J000-0292 J000-0307** DVI to HDMI Cable – 8in. Display Port to HDMI Cable – 6in.

## **Included Cables**

**J000-0346** Display Port to Display Port – 25ft. **J000-0293** HDMI Cable – 25ft. **J000-0236** Coaxial BNC Cable – 25ft. **J000-0186 (ilex only)** SVGA Cable – 20ft.

**Operator Manual** 