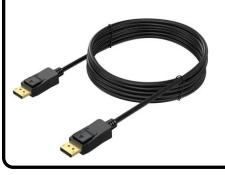

## **Included Cables**

**J000-0346** Display Port to Display Port – 25ft. **J000-0293** HDMI Cable – 25ft. **J000-0236** Coaxial BNC Cable – 25ft. **J000-0186 (ilex only)** SVGA Cable – 20ft.

**Operator Manual** 